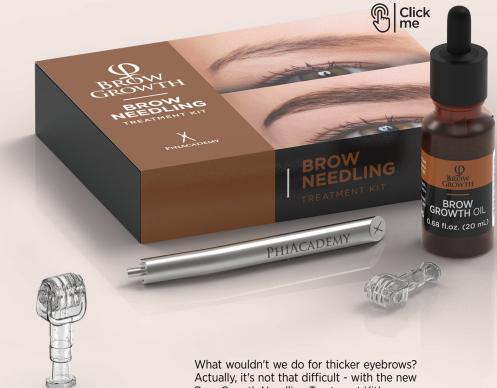

## **GROWTH NEEDLING** TREATMENT KIT

Finally fuller eyebrows again!

BrowGrowth Needling Treatment Kit!

The Kit focuses on supporting the growth of eyebrows.

The combination of microneedling on the eyebrows and the use of this BrowGrowth oil not only promotes the growth of the brows, but also strengthens the hairs and creates a natural shine.

This leads to a full but natural result. Several different oils provide extra care for the hairs and keep them moisturised, which ensures faster growth and prevents the hairs from breaking off.

particles finer and thus allows