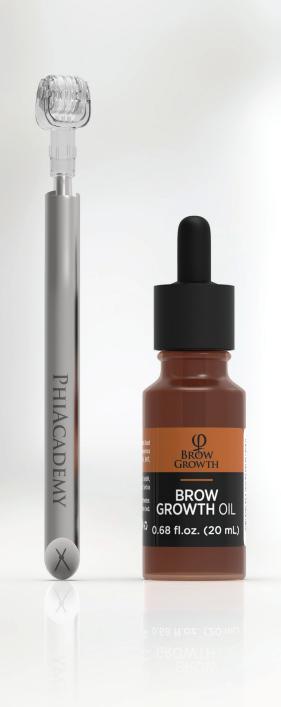

## **GROWTH NEEDLING** TREATMENT KIT

Finally fuller eyebrows again!

BrowGrowth Needling Treatment Kit!

The Kit focuses on supporting the growth of eyebrows.

The combination of microneedling on the eyebrows and the use of this BrowGrowth oil not only promotes the growth of the brows, but also strengthens the hairs and creates a natural shine.

This leads to a full but natural result. Several different oils provide extra care for the hairs and keep them moisturised, which ensures faster growth and prevents the hairs from breaking off.

particles finer and thus allows