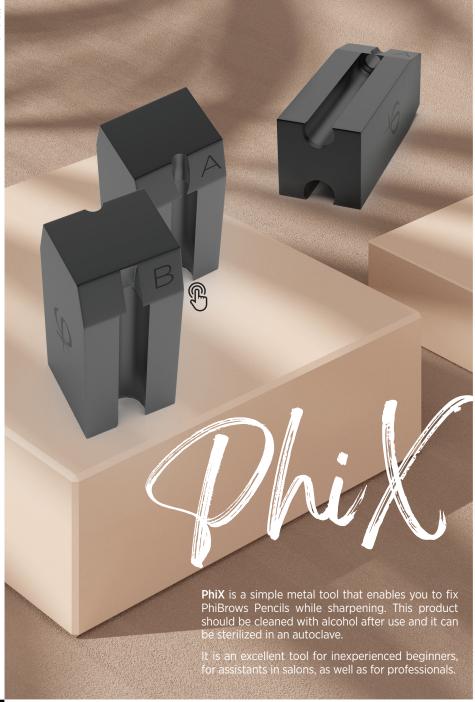

a needle, but is sprayed into the appropriate area by pressure.

This method guarantees the best possible lip volume treatment and wrinkle removal.

Hyaluronic acid is evenly spread throughout the epidermis and attracts water molecules, resulting very quickly in the relief of lines and wrinkles.

The effect is immediately visible. You will notice that, unlike other devices on the market, the PhInjection Pen doesn't have a lever.

By using innovative technology in the pen mechanism, the distribution of the preparation is faster, easier, more efficient and very precise.

Works in synthesis with hyaluronic acid fillers, for durable results and long lasting satisfaction.

Warranty: 6 months

Kit contains:

1x PhInjection Pen

1x Blackhead Remover

6x Ampoules + Adapters





Pen

Phlnjection





Do you have questions about our products, uses or other concerns?

Our Customer Service is happy to help you!

We are here to find the best possible solution for any of your requests.





8:00 - 18:00 Monday - Friday Central European Time (CET) Feel free to contact our customer care:

+43 1 375 1618 1618

Or use our toll-free line:

00 800 1618 0000











You can also send us an e-mail to the following address:

info@phishop.com