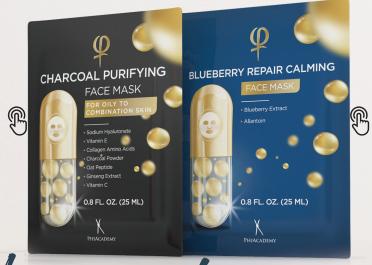

# Blueberry REPAIR CALMING FACE MASK

Your customers complain about irritated skin caused by sun, wind or other environmental influences?

Give them the opportunity to try the new Blueberry Repair Calming Face Mask, which has a pleasantly cool effect on the skin. Together with allantoin, which is known for its repairing qualities, the mask gives your skin a healthy appearance.

#### **PURIFYING FACE MASK**

What if your customers could get fresh and clear skin - in just 15 minutes?

The Charcoal Purifying Face Mask contains:

• natural charcoal • vitamin C • vitamin E

These ingredients help to remove impurities from the skin and regulate the skin's moisture-oil balance. They clear blocked pores, absorb toxins, reduce skin aging and ensure flawless and clear skin!