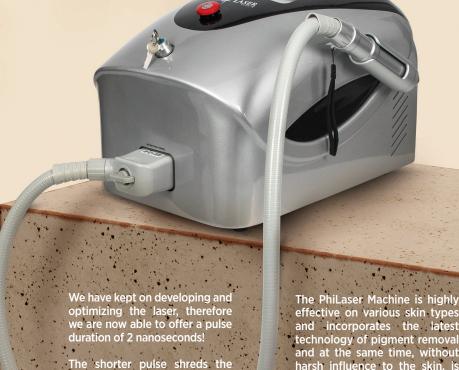

the immune cells to remove

them more easily.

effective on various skin types and incorporates the latest technology of pigment remova and at the same time, without harsh influence to the skin, is perfect to treat a wide range of skin issues.

It also performs carbon peel treatment, which is a revolutionary laser procedure inten-ded for problematic skin and congested pores where assis-ted by the laser's heat energy, the carbon penetrates to the dermis, stimulating skin cells repairing and clearing pores.

- Easy emptying water out of the machine
- Spanish added as operating language

The laser is used for treatments like:

- · Tattoo removal
- · Age spots removal
- Pigments & hyperpigmentation removal

1x PhiLaser

1x Black Head (1320 nm)

1x Metal Head (1064 nm)

1x Green Head (532 nm)

1x Gun (trigger)

1x Foot pedal (trigger)

1x Technician glasses

1x Water hose

1x Client glasses 2x Carbon Gel 100ml

2x Extension plug

Technical characteristics:

Net weight: 23kg • Size: 60x45x40cm • Power Rate: 220v +/- 20%, 50Hz

05