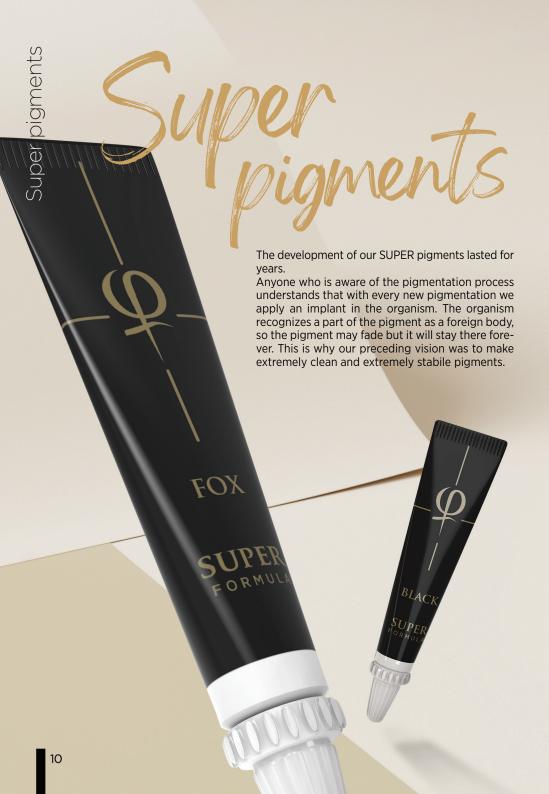

After a long time of research and dedication, PHIBROWS SUPER IS FINALLY HERE! This formula is setting completely new standards not only in the field of the Microblading and Permanent Makeup – but also in the field of tattoos.

- > Clean & extremely stable pigment
- > Non magnetized
- > Formula that is not seen as foreign body by human organisms

> True to color even on oily skin

- PHIBROWS Fox SUPER
- PHIBROWS Brown 1 SUPER
- PHIBROWS Brown 2 SUPER

- PHIBROWS Brown 3 SUPER
- PHIBROWS Goldenbrown SUPER
- PHIBROWS Black SUPER