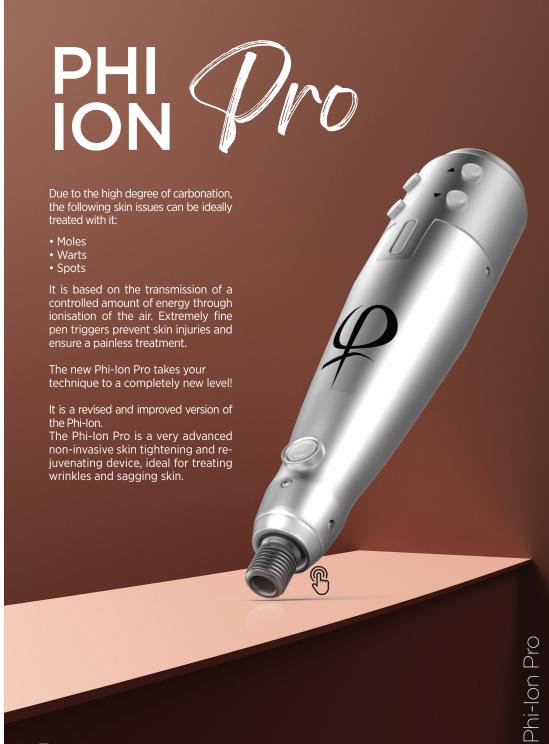

needle, but is sprayed into the appropriate area by pressure.

This method guarantees the best possible lip volume treatment and wrinkle removal.

Hyaluronic acid is evenly spread throughout the epidermis and attracts water molecules, resulting very quickly in the relief of lines and wrinkles.

The effect is immediately visible. You will notice that, unlike other devices on the market, the PhInjection Pen doesn't have a lever.

By using innovative technology in the pen mechanism, the distribution of the preparation is faster, easier, more efficient and very precise.

Works in synthesis with hyaluronic acid fillers, for durable results and long lasting satisfaction.

Warranty: 6 months

Kit contains:

1x PhInjection Pen

1x Blackhead Remover

6x Ampoules + Adapters





Pen

Phlnjection





Do you have questions about our products, uses or other concerns?

Our Customer Service is happy to help you!

We are here to find the best possible solution for any of your requests.





8:00 - 18:00 Monday - Friday Central European Time (CET) Feel free to contact our customer care:

+43 1 375 1618 1618

Or use our toll-free line:

00 800 1618 0000











You can also send us an e-mail to the following address:

info@phishop.com