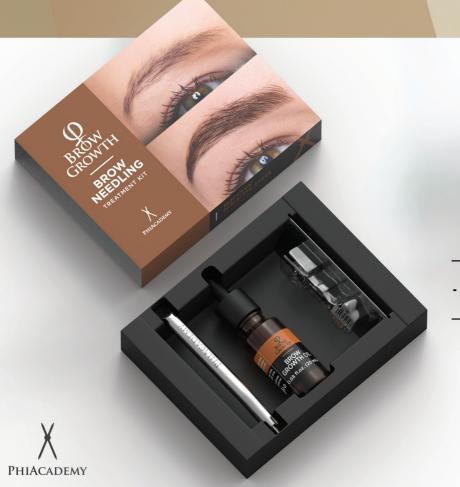

## **GROWTH NEEDLING** TREATMENT KIT

Finally fuller eyebrows again!

BrowGrowth Needling Treatment Kit!

The Kit focuses on supporting the growth of eyebrows.

The combination of microneedling on the eyebrows and the use of this BrowGrowth oil not only promotes the growth of the brows, but also strengthens the hairs and creates a natural shine.

This leads to a full but natural result. Several different oils provide extra care for the hairs and keep them moisturised, which ensures faster growth and prevents the hairs from breaking off.

particles finer and thus allows