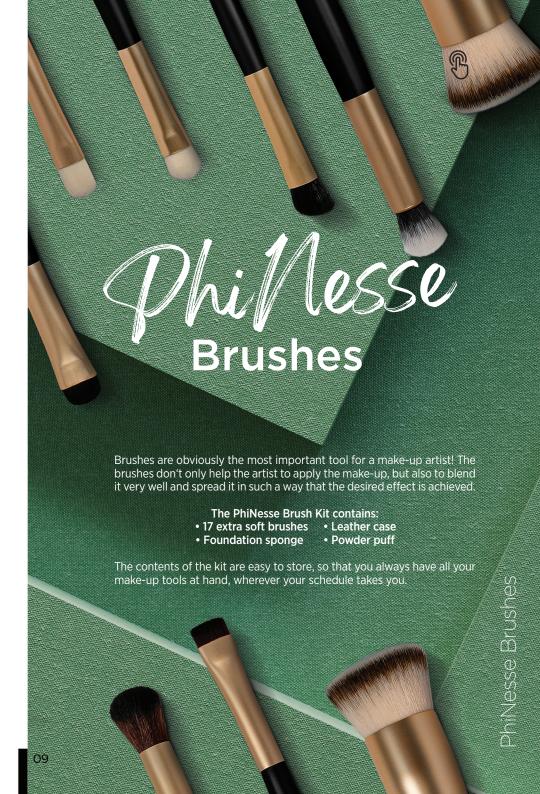

t the pigment appears regular and smooth in the skin.





Phi NanoNumb cream is a Topical Anesthetic numbing cream with 5% Lidocaine, acting as a fast and convenient numbing agent for pain relief during various cosmetic procedures.

Temporary relief of pain and itching due to: minor burns/cuts/skin irritations, sunburns, scrapes and insect bites.

Lidocaine is one of the most popular active ingredients of local anesthetic products, because of its rapid action potential and its temporary effect, without any side effects or risks for the skin.

Phi NanoNumb is providing maximum skin comfort during a treatment, also adding PHI NUMB

Unlike some other topical anesthetics, Phi NanoNumb is easy to absorb, doesn't feel sticky, itchy or greasy.

Full numbing effect after around 10-20 minutes!









After a long time of research and dedication, PHIBROWS SUPER IS FINALLY HERE! This formula is setting completely new standards not only in the field of the Microblading and Permanent Makeup – but also in the field of tattoos.

- > Clean & extremely stable pigment
- > Non magnetized
- > Formula that is not seen as foreign body by human organisms

> True to color even on oily skin



- PHIBROWS Fox SUPER
- PHIBROWS Brown 1 SUPER
- PHIBROWS Brown 2 SUPER

- PHIBROWS Brown 3 SUPER
- PHIBROWS Goldenbrown SUPER
- PHIBROWS Black SUPER



# Blueberry REPAIR CALMING FACE MASK

Your customers complain about irritated skin caused by sun, wind or other environmental influences?

Give them the opportunity to try the new Blueberry Repair Calming Face Mask, which has a pleasantly cool effect on the