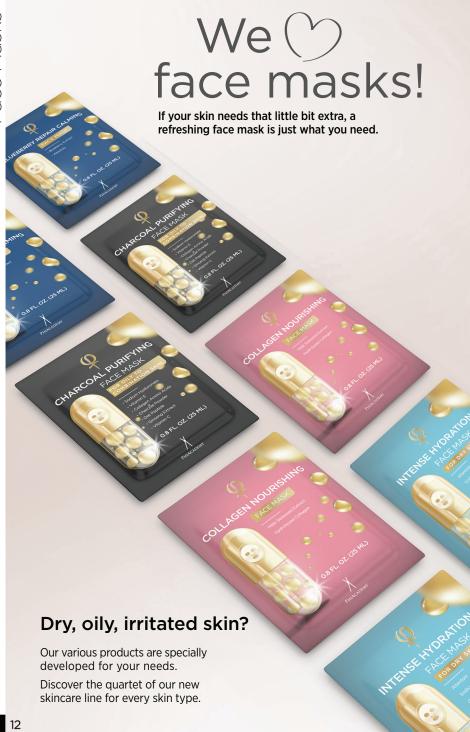

# Blueberry REPAIR CALMING FACE MASK

Your customers complain about irritated skin caused by sun, wind or other environmental influences?

Give them the opportunity to try the new Blueberry Repair Calming Face Mask, which has a pleasantly cool effect on the skin. Together with allantoin, which is known for its repairing qualities, the mask gives your skin a healthy appearance.

#### **PURIFYING FACE MASK**

What if your customers could get fresh and clear skin - in just 15 minutes?

The Charcoal Purifying Face Mask contains:

• natural charcoal • vitamin C • vitamin E

These ingredients help to remove impurities from the skin and regulate the skin's moisture-oil balance. They clear blocked pores, absorb toxins, reduce skin aging and ensure flawless and clear skin!

**NOURISHING FACE MASK** 

Your customer is king!

Through the Collagen Nourishing Face Mask, which protects and repairs the skin with hydrolyzed collagen, your customer can feel like a royal for at least 20 minutes. The formula helps to rebuild strength and elasticity and improves the appearance of fine lines and wrinkles.

Would you like to offer your customers the perfect face mask for dry skin?

The Intense Hydration Face Mask maximizes the skin's moisture level.

• Hyaluronic acid and • natural ingredients

refresh the skin and provide dry areas with an extra portion of moisture. Let your customers shine!