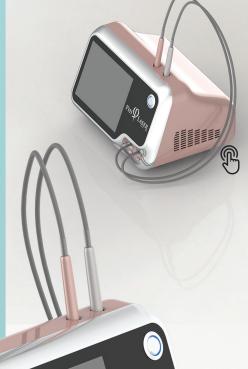

## Philaser

#### **PhiLaser Type-HC:**

The PhiLaser Type-HC is a laser device with electrolysis system that permanently removes single hairs and capillares.

A treatment with this laser also improves the texture and skin tone. Through such a laser treatment, it is possible to non-invasively and non-surgically build up the skin and remove unwanted hair and capillares at the same time.

#### **PhiLaser Type-V:**

A laser therapy with the PhiLaser Type-V is the most effective way to treat vascular veins and improve the overall skin condition by reducing visible imperfections of this type.