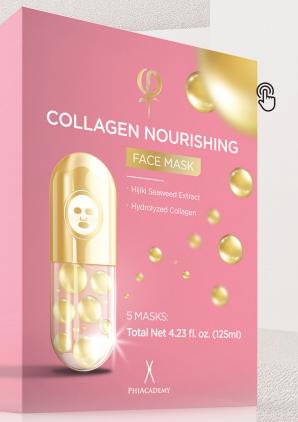

**NOURISHING FACE MASK** 

Your customer is king!

Through the Collagen Nourishing Face Mask, which protects and repairs the skin with hydrolyzed collagen, your customer can feel like a royal for at least 20 minutes. The formula helps to rebuild strength and elasticity and improves the appearance of fine lines and wrinkles.