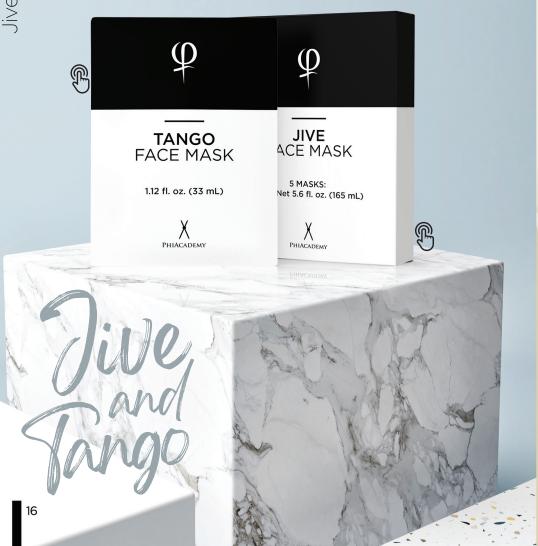

#### Did your customers already try the Jive & Tango Face Masks?

There is a solution for every skin type and they are the perfect complement to various beauty treatments.

- Matting of oily skin
- · Hydration of dry skin
- · Anti-blemishes, acne & scars
- · Lightening of hyper pigmentation