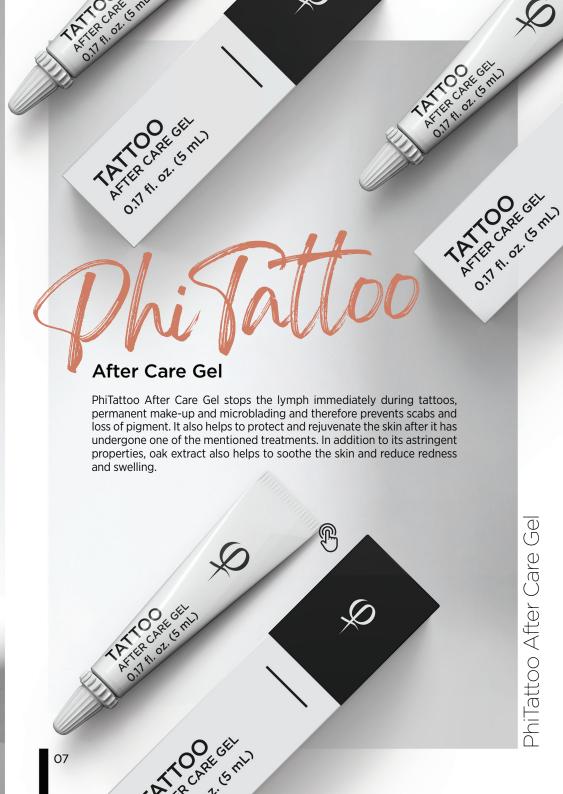

#### PhiTattoo Black Liner

The PhiTattoo Black Liner is a black tattoo colour that is used for outer contours.

Thanks to its formula the colour does not spread in the skin and pigments do not change colour over time.

#### PhiTattoo Black Shader

The PhiTattoo Black Shader is a black tattoo colour designed for shading. Due to the concentration of the pigments, shadows are both even and soft, but at the same time sharp.