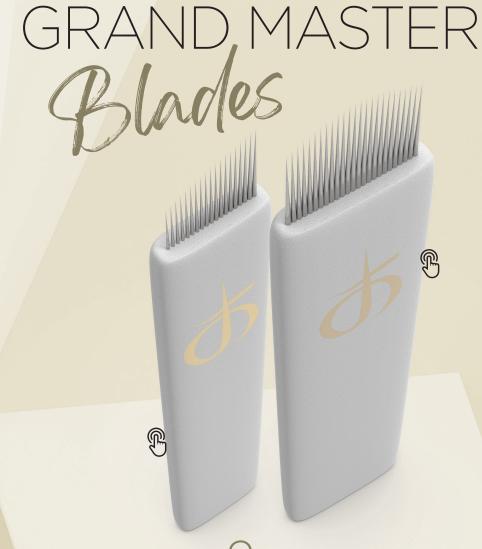

# Grand Master Blades

#### **#18 NANO BLADES**

#### **U24 NANO BLADES**

The GRAND MASTER blades consist of 18 or 24 needles, each 0.15 mm thick. The even distance between the needles ensures excellent application. The blades leave the thinnest lines you've ever seen by applying minimal pressure to the skin while working. The blades are made of 304 stainless steel and are the firsts to be polished using laser technology.