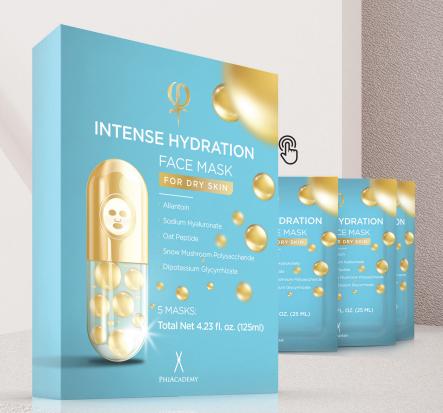

Would you like to offer your customers the perfect face mask for dry skin?

The Intense Hydration Face Mask maximizes the skin's moisture level.

• Hyaluronic acid and • natural ingredients

refresh the skin and provide dry areas with an extra portion of moisture. Let your customers shine!