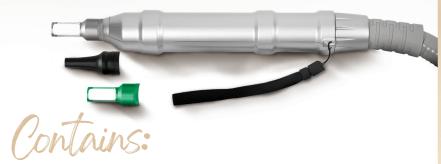

1x Black Head (1320 nm)

1x Metal Head (1064 nm)

1x Green Head (532 nm)

1x Gun (trigger)

1x Foot pedal (trigger)

1x Technician glasses

1x Water hose

1x Client glasses 2x Carbon Gel 100ml