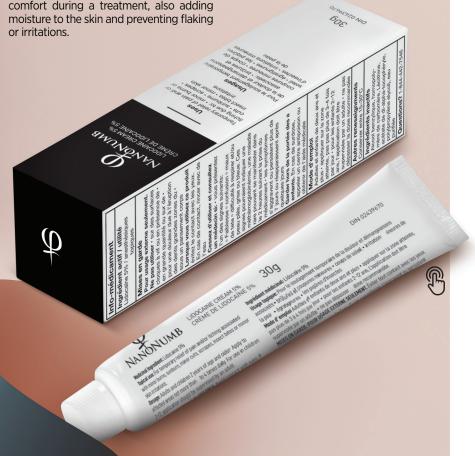

The formula of the colour also ensures that the pigment appears regular and smooth in the skin.

Phi NanoNumb cream is a Topical Anesthetic numbing cream with 5% Lidocaine, acting as a fast and convenient numbing agent for pain relief during various cosmetic procedures.

Temporary relief of pain and itching due to: minor burns/cuts/skin irritations, sunburns, scrapes and insect bites.

Lidocaine is one of the most popular active ingredients of local anesthetic products, because of its rapid action potential and its temporary effect, without any side effects or risks for the skin.

Phi NanoNumb is providing maximum skin comfort during a treatment, also adding PHI NUMB

Unlike some other topical anesthetics, Phi NanoNumb is easy to absorb, doesn't feel sticky, itchy or greasy.

Full numbing effect after around 10-20 minutes!