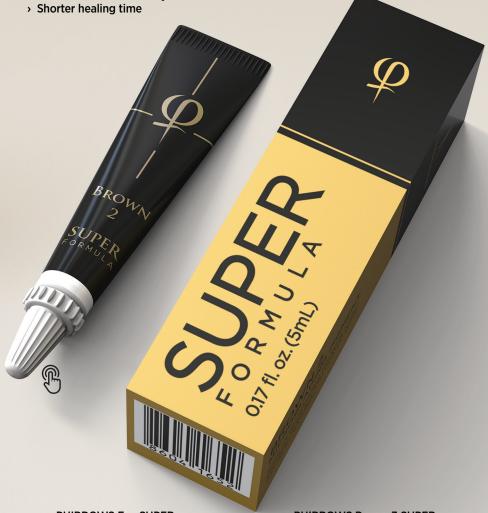

- > Clean & extremely stable pigment
- > Non magnetized
- > Formula that is not seen as foreign body by human organisms

> True to color even on oily skin

- PHIBROWS Fox SUPER
- PHIBROWS Brown 1 SUPER
- PHIBROWS Brown 2 SUPER

- PHIBROWS Brown 3 SUPER
- PHIBROWS Goldenbrown SUPER
- PHIBROWS Black SUPER