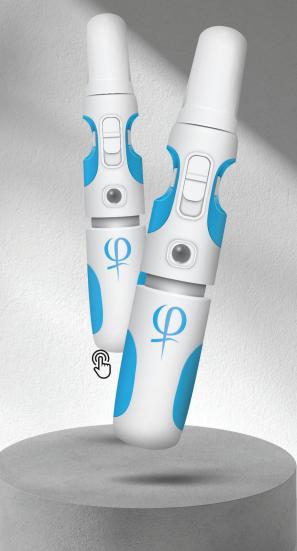

#### PhInjection:

The PhInjection Pen is an innovative device used for cosmetic treatments to help with smoothing wrinkles and increasing lip volume to a new level. It allows hyaluronic acid fillers to be applied completely injection-free.

The PhInjection Pen works in such a way that the hyaluronic acid is not inserted with a needle, but is sprayed into the appropriate area by pressure.

This method guarantees the best possible lip volume treatment and wrinkle removal.

Hyaluronic acid is evenly spread throughout the epidermis and attracts water molecules, resulting very quickly in the relief of lines and wrinkles.

The effect is immediately visible. You will notice that, unlike other devices on the market, the PhInjection Pen doesn't have a lever.

By using innovative technology in the pen mechanism, the distribution of the preparation is faster, easier, more efficient and very precise.

Works in synthesis with hyaluronic acid fillers, for durable results and long lasting satisfaction.

Warranty: 6 months

Kit contains:

1x PhInjection Pen

1x Blackhead Remover

6x Ampoules + Adapters

Pen

Phlnjection

Do you have questions about our products, uses or other concerns?