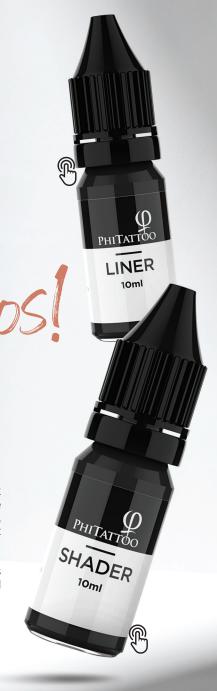

#### PhiTattoo Black Liner

The PhiTattoo Black Liner is a black tattoo colour that is used for outer contours.

Thanks to its formula the colour does not spread in the skin and pigments do not change colour over time.

#### PhiTattoo Black Shader

The PhiTattoo Black Shader is a black tattoo colour designed for shading. Due to the concentration of the pigments, shadows are both even and soft, but at the same time sharp.