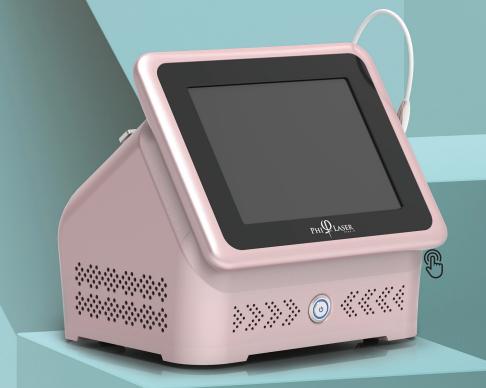

## Philaser

#### **PhiLaser Type-HC:**

The PhiLaser Type-HC is a laser device with electrolysis system that permanently removes single hairs and capillares.

A treatment with this laser also improves the texture and skin tone. Through such a laser treatment, it is possible to non-invasively and non-surgically build up the skin and remove unwanted hair and capillares at the same time.

#### **PhiLaser Type-V:**

A laser therapy with the PhiLaser Type-V is the most effective way to treat vascular veins and improve the overall skin condition by reducing visible imperfections of this type.